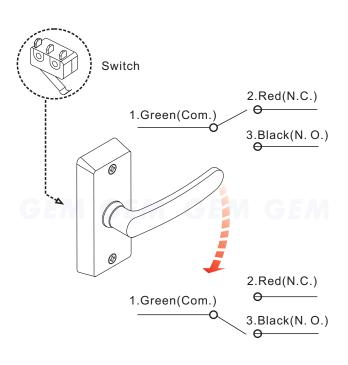

## Statement

LHS-500 switched Lever Handle built in switch output (N/C N/O contacts) for access controller connections. Solid constructed unit brings door egress convenience.



Before installation make sure door is "Left Hand" or "Right Hand".

### Dimension



# Application



# Warranty

The product is warranted against defects in material and workmanship while used in normal service for a period of 1 year from the date of sale to the original customer. The GEM policy is one of continual development and improvement; therefore GEM reserves the right to change specifications without notice.

#### GIANNI INDUSTRIES, INC.